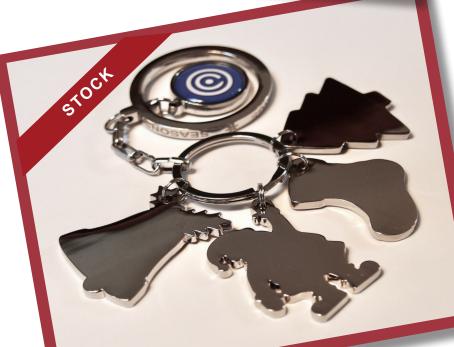

#### Charm Keyrings UK STOCK

We are delighted to be bringing something completely new to the promotional market with a jewellery inspired collection of charm keyrings.

Our range includes a selection of fun silhouette shapes, fine detailed rings and branded accessories – all of which can be customised to produce a unique gift tailored to your customers' requirements.

Add as many charms as you like and in any combination. The charms can also be combined with other promotional items like wristbands or lanyards to add value and make a simple promotional item special.

UK stock available for combination with a decal insert as shown.