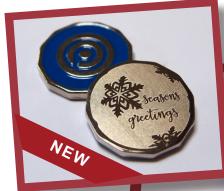

#### Christmas Tree Trolley Coin Holder Exclusive

We have added 2 new exclusive Trolley Coin holders to our best selling range, including this Christmas tree inspired design.

Simple, clean, a high quality item that can be customised with the coin design of your choice.

Take advantage of our new UK stocked coins to have quick turnaround, detailed logos and low MOQ's. These uk stocked coins are available round or 12 sided both with a recess for a full colour printed design with epoxy coating.