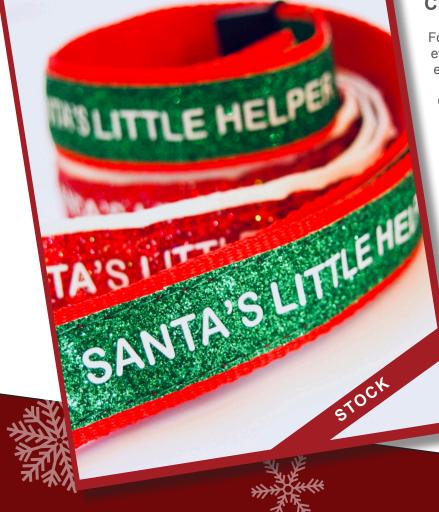

#### **Christmas Lanyards**

S 202

For Christmas season these festive and eye-catching lanyards add a bit of sparkle to any event.

Our 20mm Christmas Lanyards can be customised with your own message or bought as is from our UK held stock for next day delivery. Take the office Secret Santa to the next level with our "Santa's Little Helper" design featuring a printed glitter ribbon and coloured Recycled polyester base.

Use this as inspiration for a Christmas version of any of our narrow fabric products including Pet Leads and Collars.

EXCLUSIVE