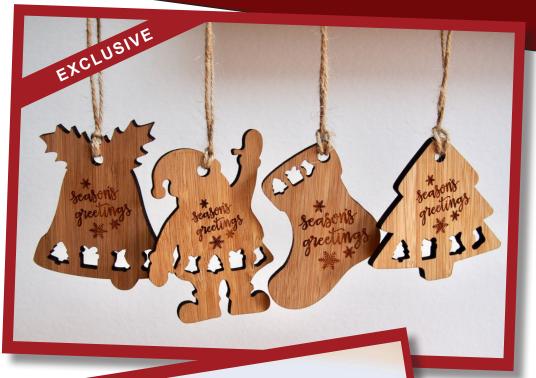

#### **Sustainable Basewood Decorations**

Exclusive range of sustainably sourced Basewood Christmas decorations.

This Eco-friendly product is made from certified sustainable sources of Basewood and is imported with Carbon neutral shipping.

These decorations are a unique Christmas gift. Available in 4 co-ordinating designs they can be bought individually or as sets of 2, 3 or 4. Each shape is left blank so customers can add their logo as an engraving or print.